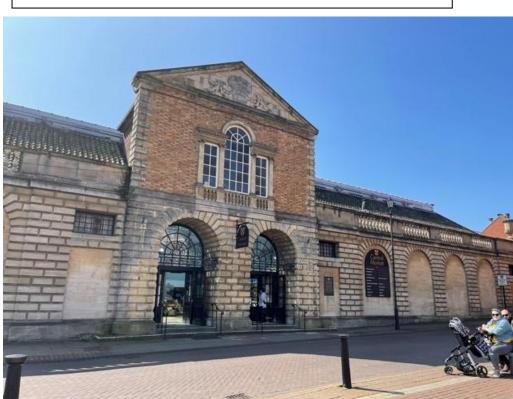

## Central Market Photographs

Existing east facing elevation to Sincil Street

Existing North facing elevations to City Square. Blind arcade evident

Top-West facing elevation to show existing container to be removed and replaced by new bin store. Bottom- interior of existing Butchers Corridor