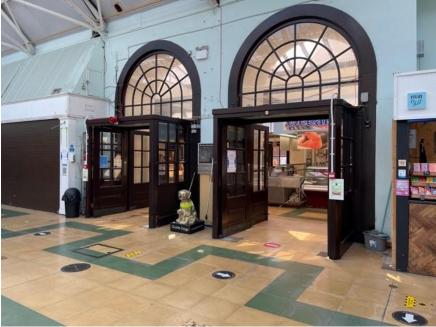

Existing doors through to Butcher's Corridor. Lobby's to be removed but timber framed doors and fan lights now to remain, with new extension constructed behind.

Existing single glazed lantern to be replaced with double glazed lantern