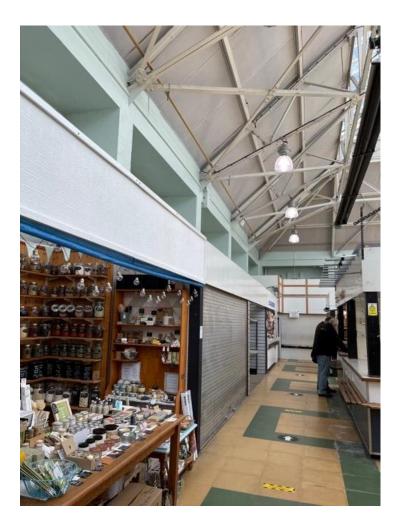

Existing doors through to Butcher's Corridor. Lobby's to be removed but timber framed doors and fan lights now to remain, with new extension constructed behind.

Existing single glazed lantern to be replaced with double glazed lantern

Existing Terrazzo floor within the main Central Market building