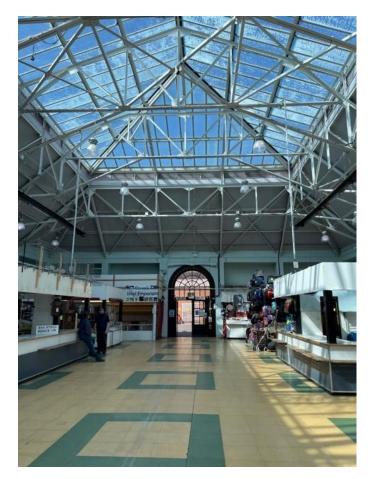

Existing doors through to Butcher's Corridor. Lobby's to be removed but timber framed doors and fan lights now to remain, with new extension constructed behind.

Existing single glazed lantern to be replaced with double glazed lantern

Existing Terrazzo floor within the main Central Market building