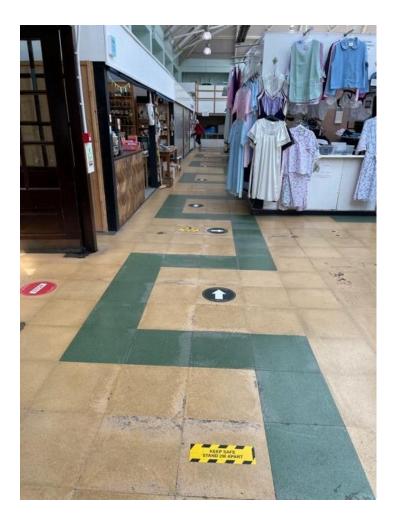

## Central Market Photographs



Existing east facing elevation to Sincil Street







Existing North facing elevations to City Square. Blind arcade evident

Top-West facing elevation to show existing container to be removed and replaced by new bin store. Bottom- interior of existing Butchers Corridor











Existing doors through to Butcher's Corridor. Lobby's to be removed but timber framed doors and fan lights now to remain, with new extension constructed behind.



Existing single glazed lantern to be replaced with double glazed lantern



Existing Terrazzo floor within the main Central Market building