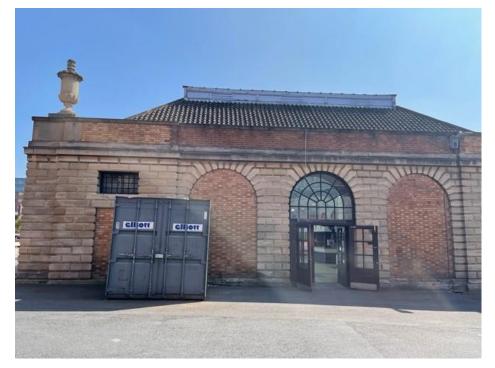

## Central Market Photographs

Existing east facing elevation to Sincil Street

Existing North facing elevations to City Square. Blind arcade evident

Top-West facing elevation to show existing container to be removed and replaced by new bin store. Bottom- interior of existing Butchers Corridor