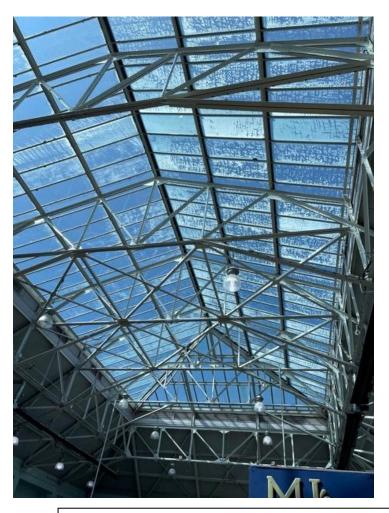

Existing doors through to Butcher's Corridor. Lobby's to be removed but timber framed doors and fan lights now to remain, with new extension constructed behind.

Existing single glazed lantern to be replaced with double glazed lantern