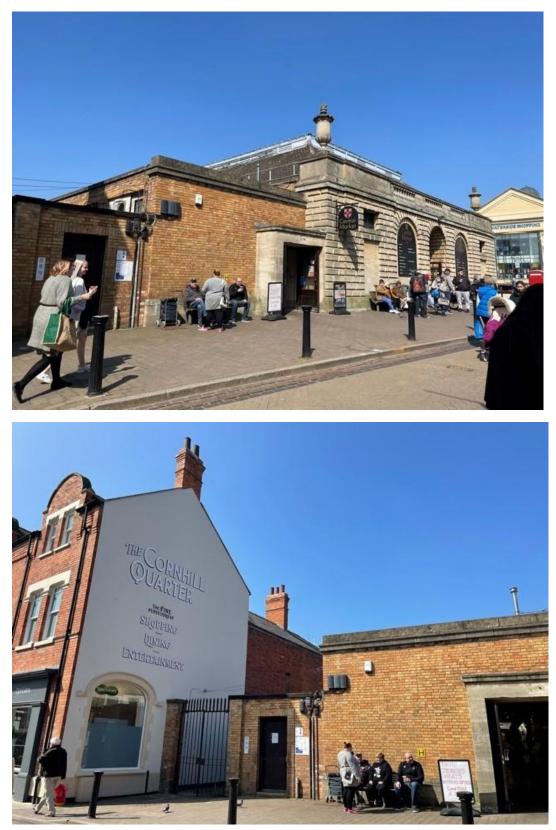

## Central Market Photographs

Existing east facing elevation to Sincil Street

Existing North facing elevations to City Square. Blind arcade evident

Top-West facing elevation to show existing container to be removed and replaced by new bin store. Bottom- interior of existing Butchers Corridor