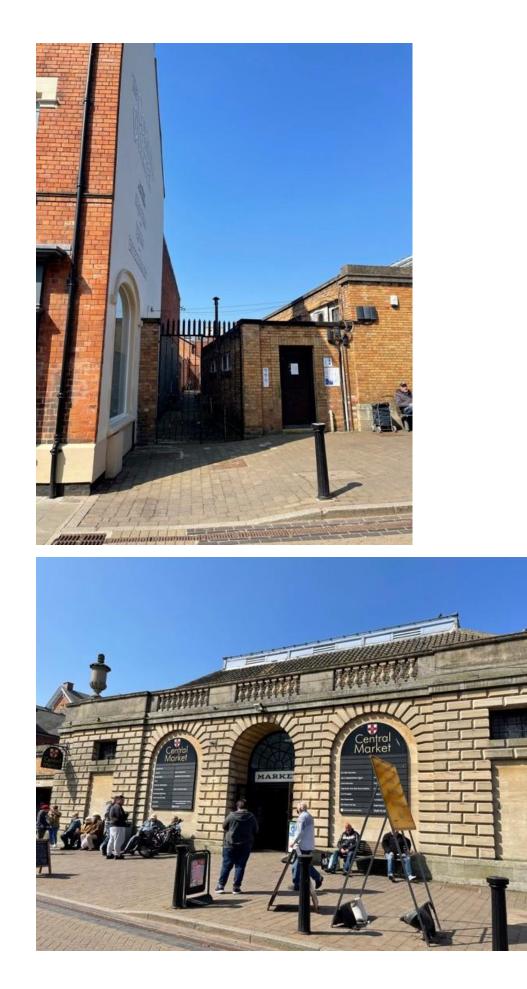

## Central Market Photographs

Existing east facing elevation to Sincil Street

Existing North facing elevations to City Square. Blind arcade evident

Top-West facing elevation to show existing container to be removed and replaced by new bin store. Bottom- interior of existing Butchers Corridor