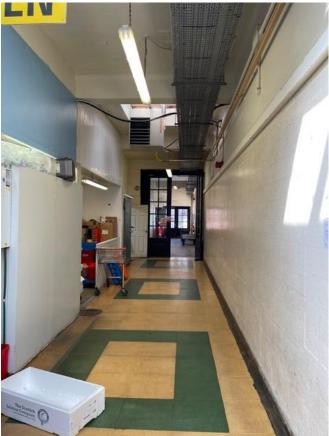

## Central Market Photographs

Existing east facing elevation to Sincil Street

Existing North facing elevations to City Square. Blind arcade evident

Top-West facing elevation to show existing container to be removed and replaced by new bin store. Bottom- interior of existing Butchers Corridor